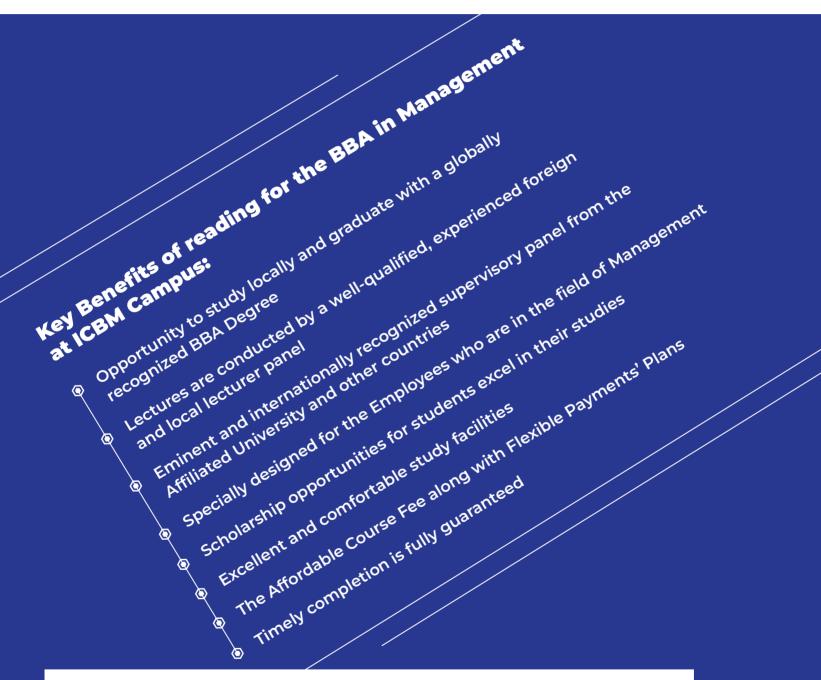

# **Bachelor of Business Administration in Management**

The students can follow the taught modules and engage in the relevant mini thesis activities at the ICBM Campus, Level 37, West Tower, World Trade Center, Colombo 01, Sri Lanka to read for the BBA in Management at the following U.G.C. Sri Lanka recognized university: