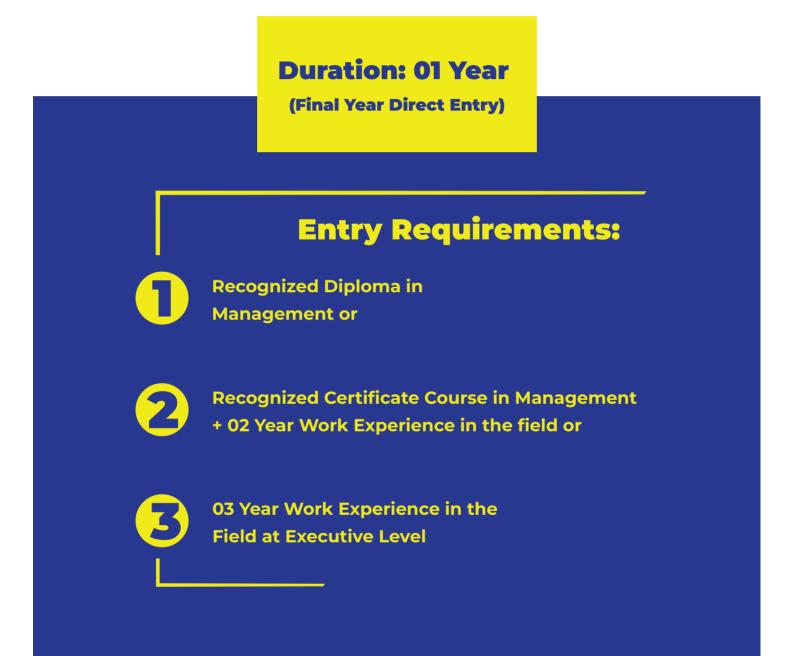

cognized degree which can be used for Promotions and Migration purposes as well.

# The University and the ICBM Campus:

The ICBM Campus is having its rights in full to facilitate Bachelors, Masters, and Doctoral Degrees in association with our affiliated university:

IIC University of Technology, Bldg No. 650, Road No. 2, Chak Angre Krom, Mean Chey, 12353 Phnom Penh, CAMBODIA http://www.iic.edu.kh

#### The key features of the Program and the University are as follows;

U.G.C. Sri Lanka Status: University Grants Commission Recognized

**U.G.C. Sri Lanka Link:** http://www.ugc.ac.lk/en/universities-and-institutes/recognized-foreign-universities.html and then go to International Association of Universities; IAU and search by the University's name

Degree Program Offered: BBA in Management



## **Teaching Method:**

Teaching method resting on the BBA in Management is based on:

- Case studies
- Readings on recommended books by the Affiliated University and ICBM Campus
- Interacting Sessions with the Lecture Panel

# **Research Supervision:**

A qualified supervisory panel is assigned for the research supervision. They are chosen as per the following criteria:

- Supervisor should possess a Master's Degree or Doctoral Degree plus minimum of 3 years of post-qualified teaching and research experience
- All supervisors should be approved by the Affiliated University
- Principal supervisor is appointed from the Affiliated University
- Co-Supervisor is appointed from Sri Lanka

| Payment Structure:                            |                                            |
|--------