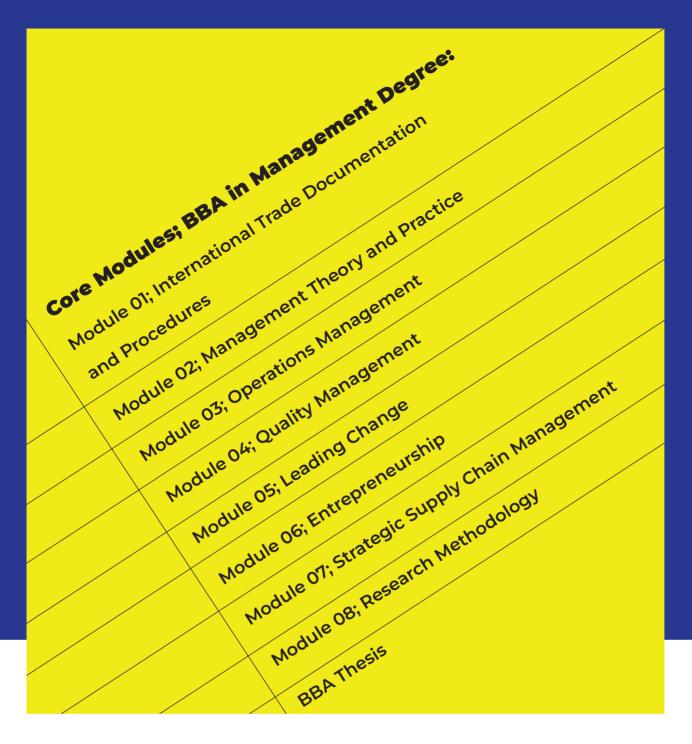

# **Course Modules:**

The Program contains eight core modules followed by a mini research component at the end of the eight month which needs to be completed within last four months. Note: One module is covered by each stipulated month of the 12 month - long program and the balance of 04 months is for the research work; the mini thesis.